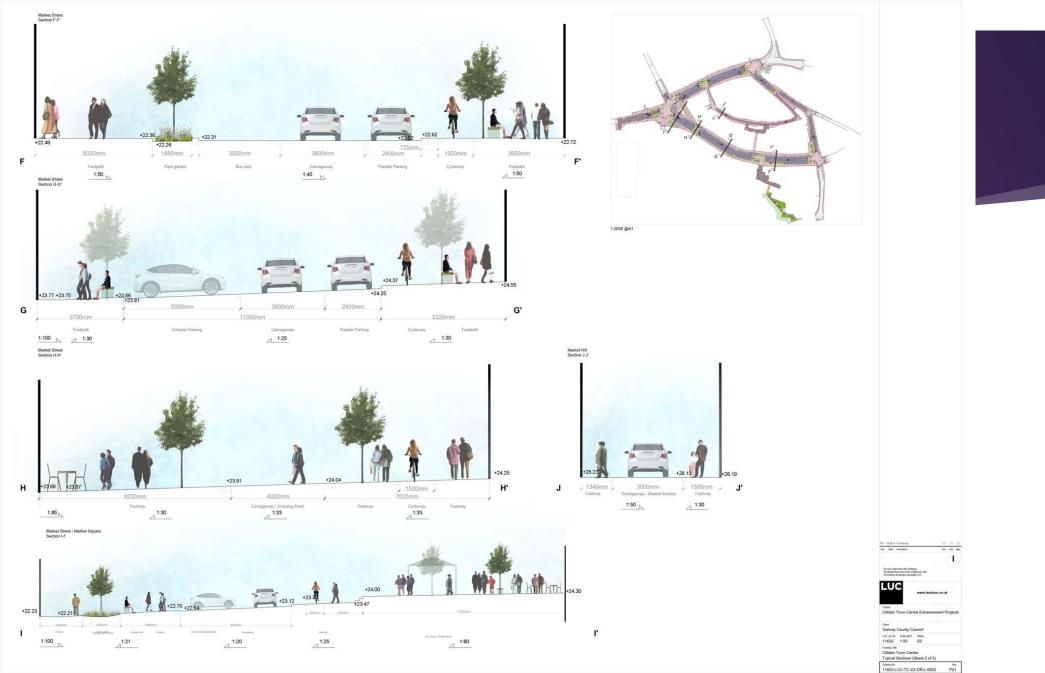

#### **SITE NOTICE** – Clifden Public Realm Enhancement Scheme

- Planning and Development Act, 2000, as amended, Notice of Direct Planning Application to An Bord Pleánála. In accordance with Section 177AE(4)(a) of the Planning and Development Act 2000 as amended, Galway County Council are seeking approval from An Bord Pleanála for the proposed development of a public realm scheme in Clifden, Co. Galway.
- The proposed works include:
  - **i.** Alterations works to the Clifden Town Centre area on Seaview Road, Main Street, Market Street, Market Hill, Bridewell Lane, Bridge Street, and Hulk Street
  - **ii.** Alterations to and resurfacing of Beach Road Quay public realm
  - iii. Redevelopment of the Harbour Park area south of Beach Road and to the west of Clifden town centre.
  - **iv.** All other associated and ancillary works

i. Alterations works to the Clifden Town Centre area on Seaview Road, Main Street, Market Street, Market Hill, Bridewell Lane, Bridge Street, and Hulk Street comprising:

- a. The reconfiguration and resurfacing of roads and realignment of parking spaces including removal of 58 no. On-street parking spaces leaving a total of 155 no. on street parking spaces,
- b. The widening and realignment of existing footpath areas, including the provision of new soft and hard landscaping,
- c. The installation of new and upgraded public lighting throughout the town,
- d. Relocation of The Beacon Statue,
- e. Installation of new public art