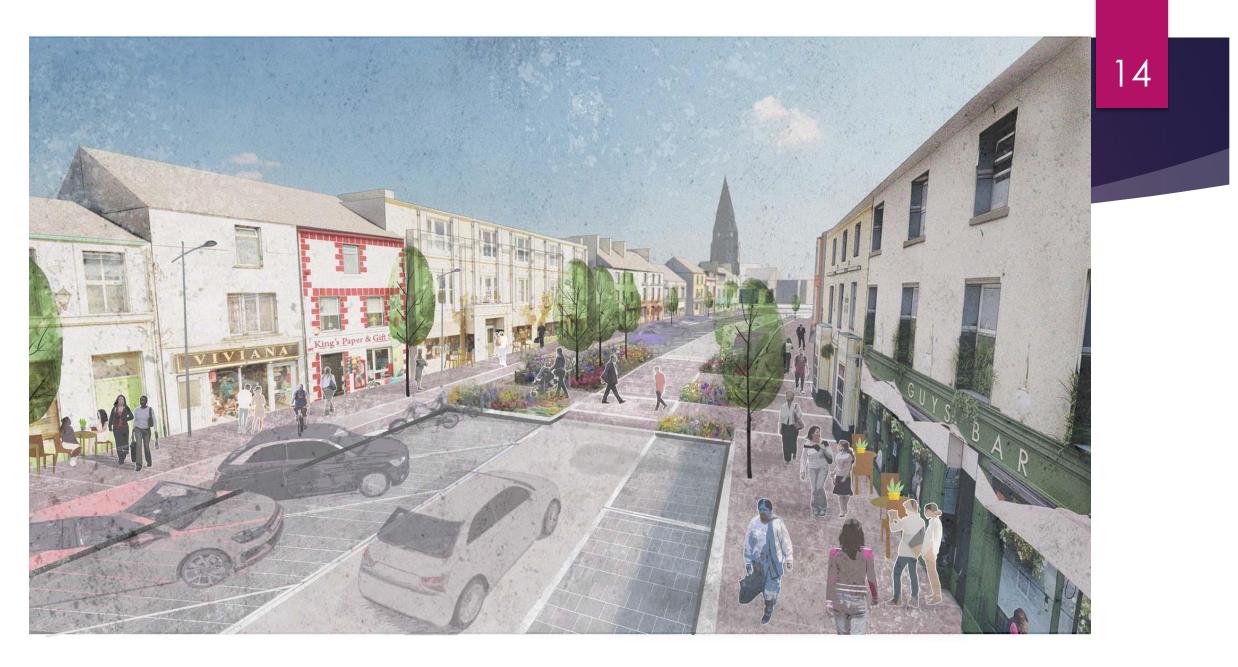

i. Alterations works to the Clifden Town Centre area on Seaview Road, Main Street, Market Street, Market Hill, Bridewell Lane, Bridge Street, and Hulk Street comprising:

- a. The reconfiguration and resurfacing of roads and realignment of parking spaces including removal of 58 no. On-street parking spaces leaving a total of 155 no. on street parking spaces,
- b. The widening and realignment of existing footpath areas, including the provision of new soft and hard landscaping,
- c. The installation of new and upgraded public lighting throughout the town,
- d. Relocation of The Beacon Statue,
- e. Installation of new public art