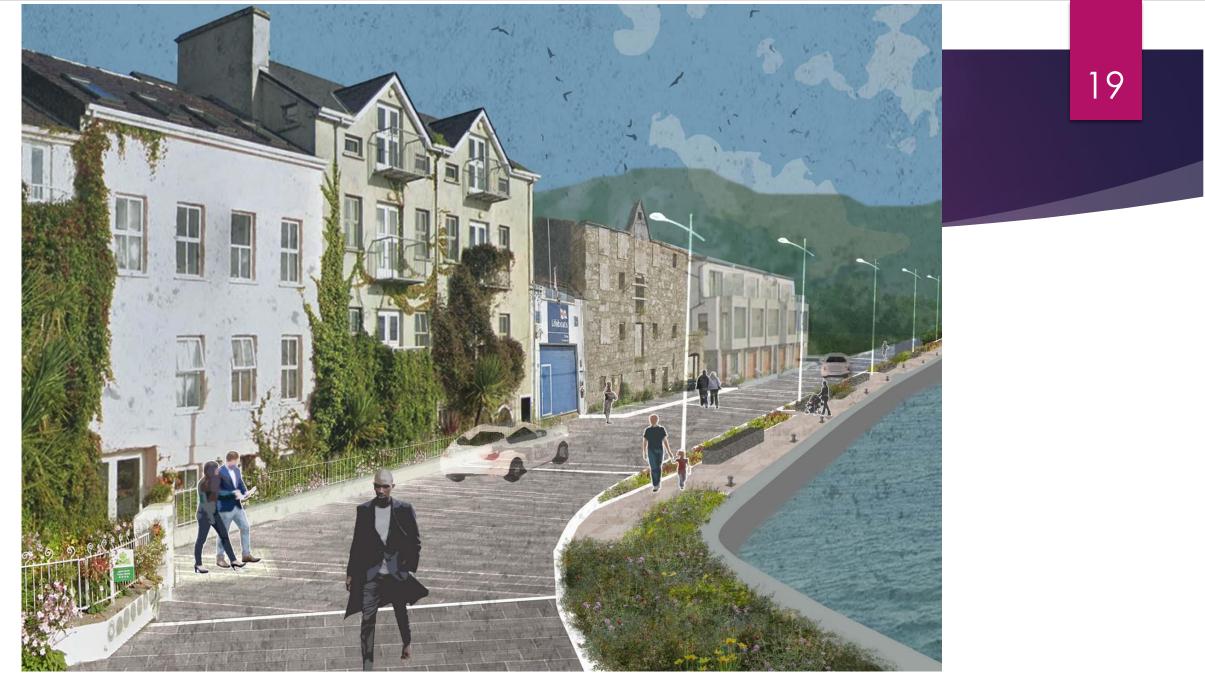

### **ii.** Alterations to and resurfacing of Beach Road Quay public realm comprising:

- a. The provision of pedestrian and seating areas on the quay side of Beach Road quay, including the installation of 6 no. seating areas, and ancillary paving and landscaping,
- b. Remedial works to the quay wall (NIAH reg no. 30325017), including the resetting of dislodged stones, the removal of vegetation, and remedial masonry works,
- c. The replacement of existing railings along the quay wall,
- d. The installation of public lighting along the roadside,