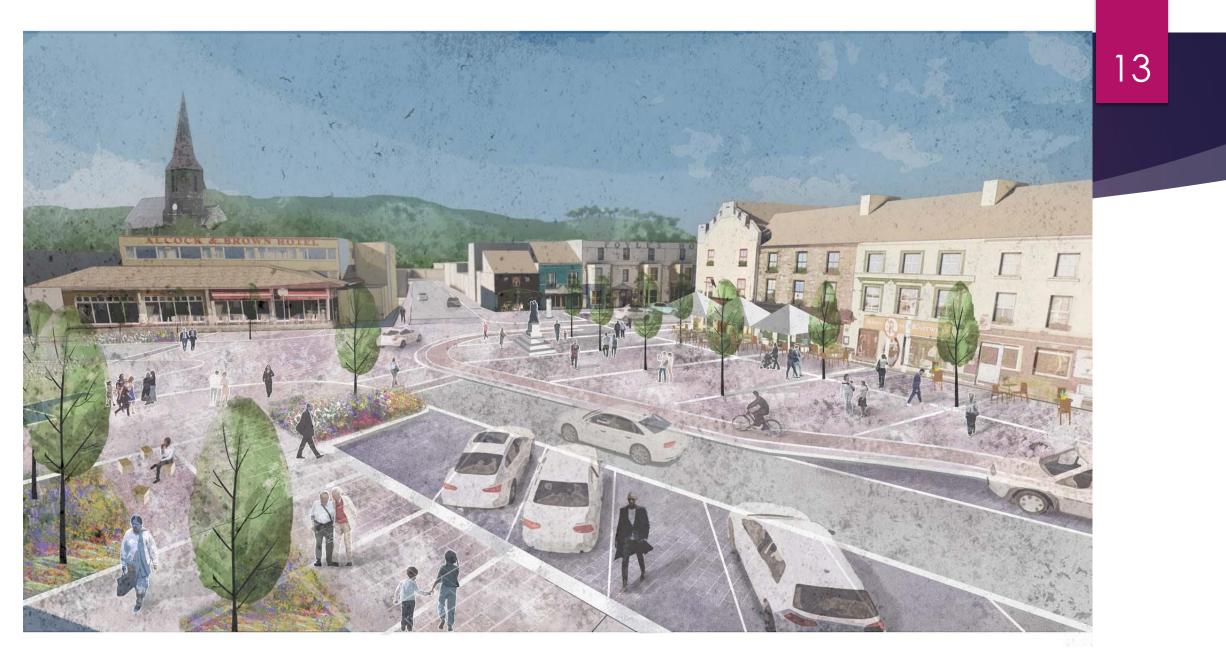

i. Alterations works to the Clifden Town Centre area on Seaview Road, Main Street, Market Street, Market Hill, Bridewell Lane, Bridge Street, and Hulk Street comprising:

- a. The reconfiguration and resurfacing of roads and realignment of parking spaces including removal of 58 no. On-street parking spaces leaving a total of 155 no. on street parking spaces,
- b. The widening and realignment of existing footpath areas, including the provision of new soft and hard landscaping,
- c. The installation of new and upgraded public lighting throughout the town,
- d. Relocation of The Beacon Statue,
- e. Installation of new public art