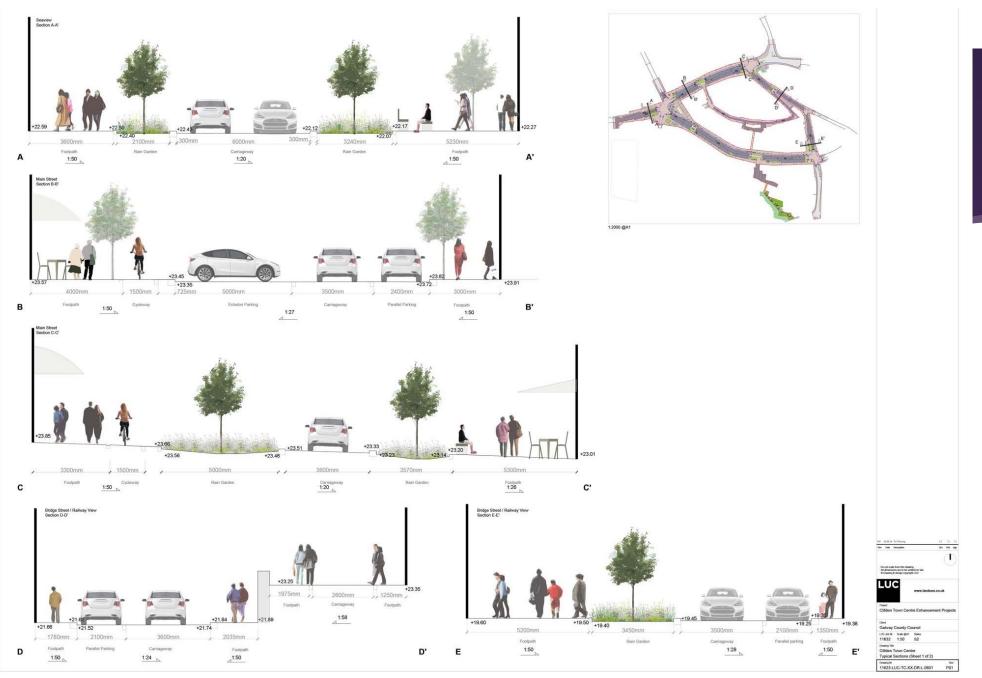

#### **SITE NOTICE** – Clifden Public Realm Enhancement Scheme

- Planning and Development Act, 2000, as amended, Notice of Direct Planning Application to An Bord Pleánála. In accordance with Section 177AE(4)(a) of the Planning and Development Act 2000 as amended, Galway County Council are seeking approval from An Bord Pleanála for the proposed development of a public realm scheme in Clifden, Co. Galway.
- The proposed works include:
  - **i.** Alterations works to the Clifden Town Centre area on Seaview Road, Main Street, Market Street, Market Hill, Bridewell Lane, Bridge Street, and Hulk Street
  - **ii.** Alterations to and resurfacing of Beach Road Quay public realm
  - iii. Redevelopment of the Harbour Park area south of Beach Road and to the west of Clifden town centre.
  - **iv.** All other associated and ancillary works

i. Alterations works to the Clifden Town Centre area on Seaview Road, Main Street, Market Street, Market Hill, Bridewell Lane, Bridge Street, and Hulk Street comprising:

- a. The reconfiguration and resurfacing of roads and realignment of parking spaces including removal of 58 no. On-street parking spaces leaving a total of 155 no. on street parking spaces,
- b. The widening and realignment of existing footpath areas, including the provision of new soft and hard landscaping,
- c. The installation of new and upgraded public lighting throughout the town,
- d. Relocation of The Beacon Statue,
- e. Installation of new public art

### **ii.** Alterations to and resurfacing of Beach Road Quay public realm comprising:

- a. The provision of pedestrian and seating areas on the quay side of Beach Road quay, including the installation of 6 no. seating areas, and ancillary paving and landscaping,
- b. Remedial works to the quay wall (NIAH reg no. 30325017), including the resetting of dislodged stones, the removal of vegetation, and remedial masonry works,
- c. The replacement of existing railings along the quay wall,
- d. The installation of public lighting along the roadside,