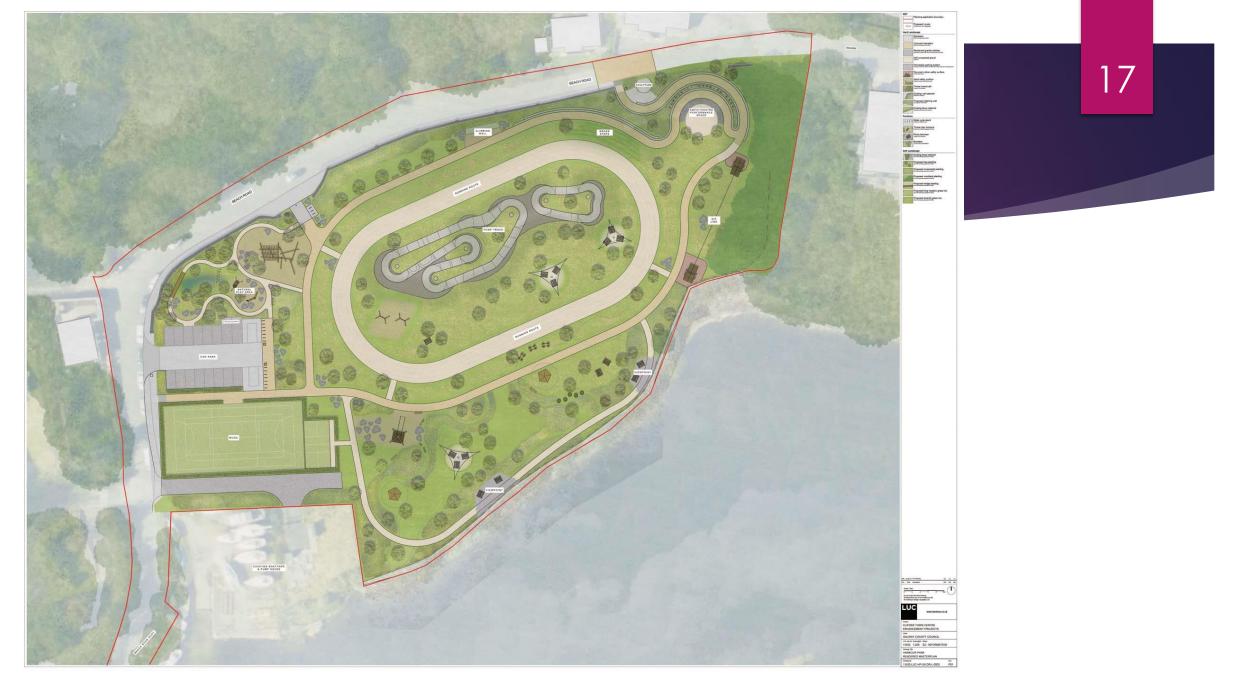

**iii.** Redevelopment of the Harbour Park area south of Beach Road and to the west of Clifden town centre.

- a. The demolition of the existing playground on site, and the construction of a new park including multi-age playground areas, including the provision of:
- ▶ i. Cycle Parking,
- ▶ ii. Timber Play Furniture,
- iii. Picnic benches and seating areas,
- iv. An Amphitheatre Performance Spaces,
- ▶ v. Climbing Wall

**iii.** Redevelopment of the Harbour Park area south of Beach Road and to the west of Clifden town centre.

- ▶ vi. Pump track,
- ▶ vii. Running Track,
- ▶ viii. Car Park,
- ▶ ix. Sports pitch,
- **b.** Resurfacing, paving and hard & soft landscaping of the park area,