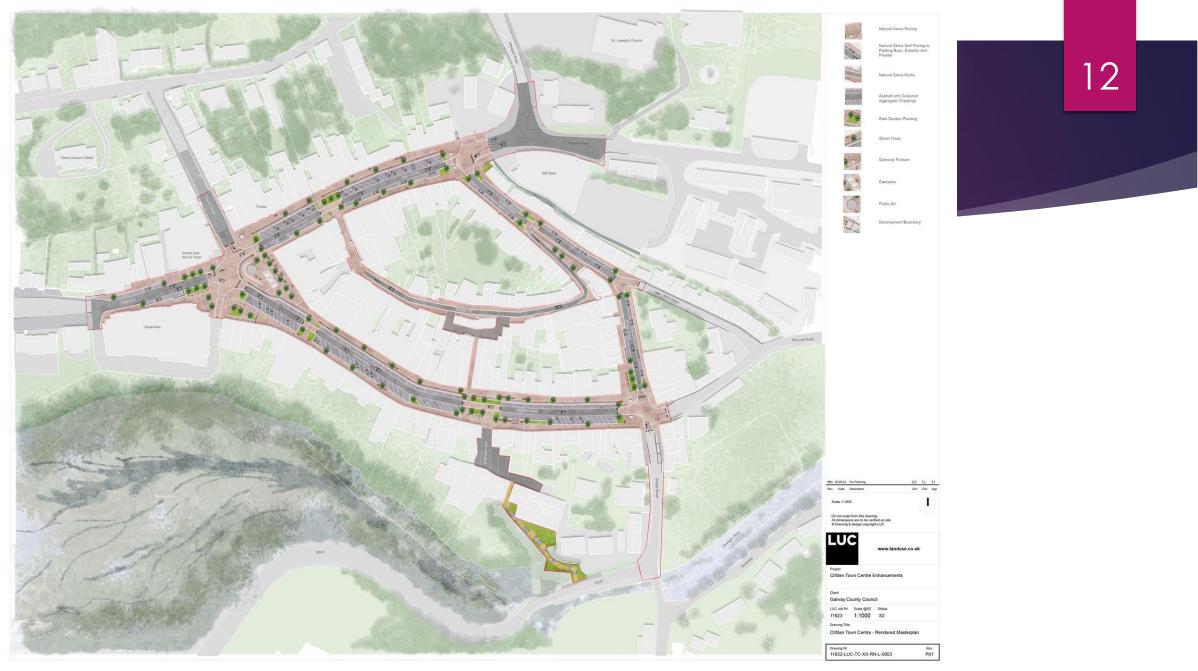

#### **SITE NOTICE** – Clifden Public Realm Enhancement Scheme

- Planning and Development Act, 2000, as amended, Notice of Direct Planning Application to An Bord Pleánála. In accordance with Section 177AE(4)(a) of the Planning and Development Act 2000 as amended, Galway County Council are seeking approval from An Bord Pleanála for the proposed development of a public realm scheme in Clifden, Co. Galway.
- The proposed works include:
  - **i.** Alterations works to the Clifden Town Centre area on Seaview Road, Main Street, Market Street, Market Hill, Bridewell Lane, Bridge Street, and Hulk Street
  - **ii.** Alterations to and resurfacing of Beach Road Quay public realm
  - iii. Redevelopment of the Harbour Park area south of Beach Road and to the west of Clifden town centre.
  - **iv.** All other associated and ancillary works

i. Alterations works to the Clifden Town Centre area on Seaview Road, Main Street, Market Street, Market Hill, Bridewell Lane, Bridge Street, and Hulk Street comprising:

- a. The reconfiguration and resurfacing of roads and realignment of parking spaces including removal of 58 no. On-street parking spaces leaving a total of 155 no. on street parking spaces,
- b. The widening and realignment of existing footpath areas, including the provision of new soft and hard landscaping,
- c. The installation of new and upgraded public lighting throughout the town,
- d. Relocation of The Beacon Statue,
- e. Installation of new public art

### **ii.** Alterations to and resurfacing of Beach Road Quay public realm comprising:

- a. The provision of pedestrian and seating areas on the quay side of Beach Road quay, including the installation of 6 no. seating areas, and ancillary paving and landscaping,
- b. Remedial works to the quay wall (NIAH reg no. 30325017), including the resetting of dislodged stones, the removal of vegetation, and remedial masonry works,
- c. The replacement of existing railings along the quay wall,
- d. The installation of public lighting along the roadside,

**iii.** Redevelopment of the Harbour Park area south of Beach Road and to the west of Clifden town centre.

- a. The demolition of the existing playground on site, and the construction of a new park including multi-age playground areas, including the provision of:
- ▶ i. Cycle Parking,
- ▶ ii. Timber Play Furniture,
- iii. Picnic benches and seating areas,
- iv. An Amphitheatre Performance Spaces,
- ▶ v. Climbing Wall

**iii.** Redevelopment of the Harbour Park area south of Beach Road and to the west of Clifden town centre.

- ▶ vi. Pump track,
- ▶ vii. Running Track,
- ▶ viii. Car Park,
- ▶ ix. Sports pitch,
- **b.** Resurfacing, paving and hard & soft landscaping of the park area,