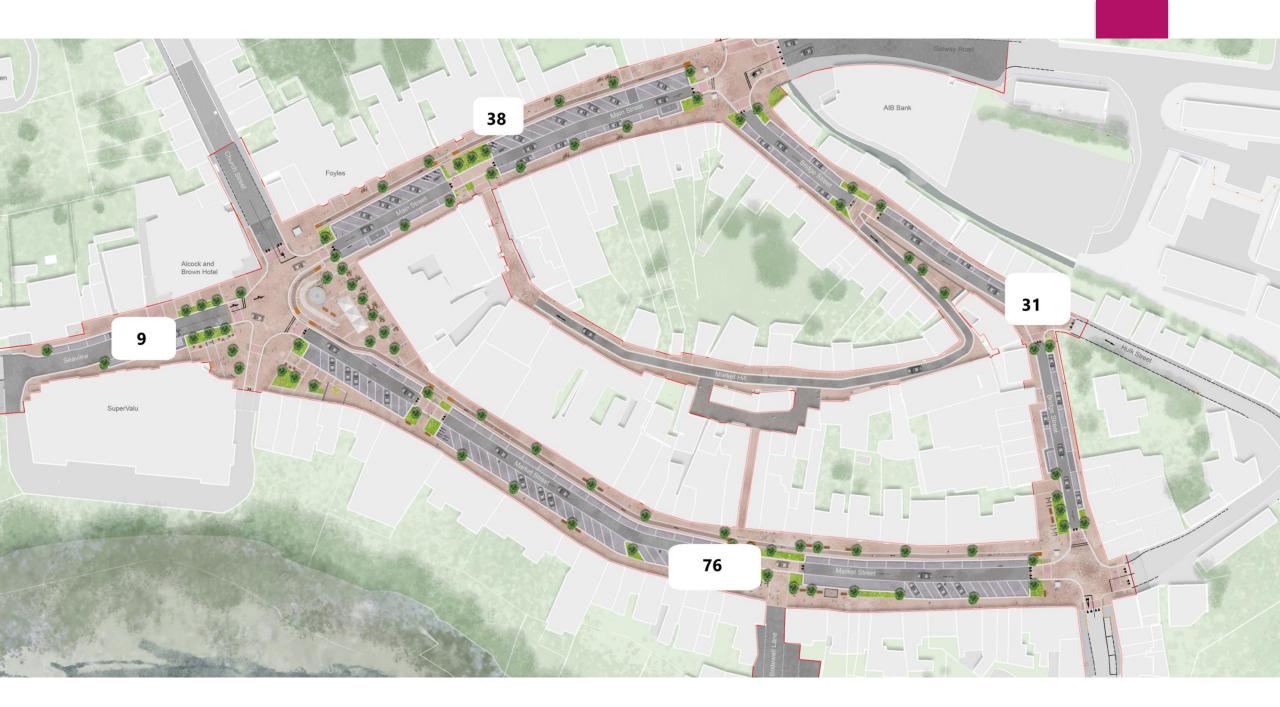

#### On-Street Public Car Park Spaces - Clifden Town Centre - Current vs Proposed

2.12.2024

|                                               |                     |                                     |                                  | Current                  |   | Option 1                                | Option 2                                | Option 3                                 | Option 4                                        |  |
|-----------------------------------------------|---------------------|-------------------------------------|----------------------------------|--------------------------|---|-----------------------------------------|-----------------------------------------|------------------------------------------|-------------------------------------------------|--|
| Main Street                                   | Gross Spaces        | Outdoor Dining<br>/ Breakouts       | Resident<br>Permits<br>(Approx.) | Net Spaces               |   | Proposed<br>Spaces<br>(Estimated)       | Proposed<br>Spaces<br>(Estimated)       | Proposed<br>Spaces<br>(Estimated)        | Proposed<br>Spaces<br>(Estimated)               |  |
| Total                                         | 67                  | 10                                  | 4                                | 53                       | > | 27                                      | 32                                      | 32                                       | 38                                              |  |
| Market Street                                 | Gross Spaces        | Outdoor Dining<br>/ Breakouts       | Resident<br>Permits              | Net Spaces               |   | Proposed<br>Spaces<br>(Estimated)       | Proposed<br>Spaces<br>(Estimated)       | Proposed<br>Spaces<br>(Estimated)        | Proposed<br>Spaces<br>(Estimated)               |  |
| Total                                         | 140                 | 10                                  | 6                                | 124                      | > | 62                                      | 56                                      | 83                                       | 76                                              |  |
| Bridge Street                                 | Gross Spaces        | Outdoor Dining<br>/ Breakouts       | Resident<br>Permits              | Net Spaces               |   | Proposed<br>Spaces<br>(Estimated)       | Proposed<br>Spaces<br>(Estimated)       | Proposed<br>Spaces<br>(Estimated)        | Proposed<br>Spaces<br>(Estimated)               |  |
| Total                                         | 25                  | 0                                   | 2                                | 23                       | > | 0                                       | 0                                       | 0                                        | 31                                              |  |
| SV / Alcock & Brown Hotel / Town<br>Hall Area | Gross Spaces        | Outdoor Dining<br>/ Breakouts       | Resident<br>Permits              | Net Spaces               |   | Proposed<br>Spaces<br>(Estimated)       | Proposed<br>Spaces<br>(Estimated)       | Proposed<br>Spaces<br>(Estimated)        | Proposed<br>Spaces<br>(Estimated)               |  |
| Total                                         | 26                  | 0                                   | 1                                | 25                       | > | 7                                       | 7                                       | 7                                        | 9                                               |  |
| <b>TOTALS</b><br>All                          | Gross Spaces<br>258 | Outdoor Dining<br>/ Breakouts<br>20 | Resident<br>Permits<br>13        | Net Spaces<br><b>225</b> | > | Proposed<br>Spaces<br>(Estimated)<br>96 | Proposed<br>Spaces<br>(Estimated)<br>95 | Proposed<br>Spaces<br>(Estimated)<br>122 | Proposed<br>Spaces<br>(Estimated)<br><b>154</b> |  |
| All                                           | 230                 | 20                                  | 12                               | 223                      | 1 | 50                                      | 55                                      | 122                                      | 154                                             |  |