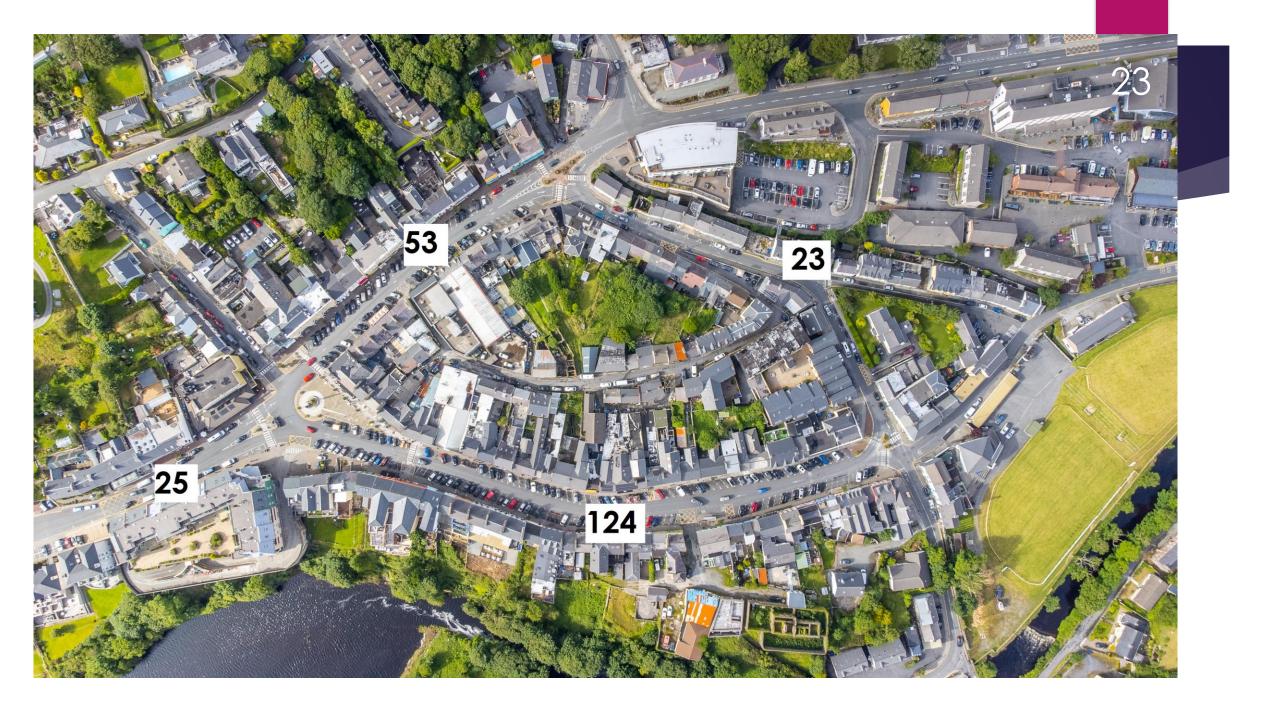

#### On-Street Public Car Park Spaces - Clifden Town Centre - Current vs Proposed

2.12.2024

|                                               |                     |                                     |                                  | Current                  |   | Option 1                                | Option 2                                | Option 3                                 | Option 4                                        |  |
|-----------------------------------------------|---------------------|-------------------------------------|----------------------------------|--------------------------|---|-----------------------------------------|-----------------------------------------|------------------------------------------|-------------------------------------------------|--|
| Main Street                                   | Gross Spaces        | Outdoor Dining<br>/ Breakouts       | Resident<br>Permits<br>(Approx.) | Net Spaces               |   | Proposed<br>Spaces<br>(Estimated)       | Proposed<br>Spaces<br>(Estimated)       | Proposed<br>Spaces<br>(Estimated)        | Proposed<br>Spaces<br>(Estimated)               |  |
| Total                                         | 67                  | 10                                  | 4                                | 53                       | > | 27                                      | 32                                      | 32                                       | 38                                              |  |
| Market Street                                 | Gross Spaces        | Outdoor Dining<br>/ Breakouts       | Resident<br>Permits              | Net Spaces               |   | Proposed<br>Spaces<br>(Estimated)       | Proposed<br>Spaces<br>(Estimated)       | Proposed<br>Spaces<br>(Estimated)        | Proposed<br>Spaces<br>(Estimated)               |  |
| Total                                         | 140                 | 10                                  | 6                                | 124                      | > | 62                                      | 56                                      | 83                                       | 76                                              |  |
| Bridge Street                                 | Gross Spaces        | Outdoor Dining<br>/ Breakouts       | Resident<br>Permits              | Net Spaces               |   | Proposed<br>Spaces<br>(Estimated)       | Proposed<br>Spaces<br>(Estimated)       | Proposed<br>Spaces<br>(Estimated)        | Proposed<br>Spaces<br>(Estimated)               |  |
| Total                                         | 25                  | 0                                   | 2                                | 23                       | > | 0                                       | 0                                       | 0                                        | 31                                              |  |
| SV / Alcock & Brown Hotel / Town<br>Hall Area | Gross Spaces        | Outdoor Dining<br>/ Breakouts       | Resident<br>Permits              | Net Spaces               |   | Proposed<br>Spaces<br>(Estimated)       | Proposed<br>Spaces<br>(Estimated)       | Proposed<br>Spaces<br>(Estimated)        | Proposed<br>Spaces<br>(Estimated)               |  |
| Total                                         | 26                  | 0                                   | 1                                | 25                       | > | 7                                       | 7                                       | 7                                        | 9                                               |  |
| <b>TOTALS</b><br>All                          | Gross Spaces<br>258 | Outdoor Dining<br>/ Breakouts<br>20 | Resident<br>Permits<br>13        | Net Spaces<br><b>225</b> | > | Proposed<br>Spaces<br>(Estimated)<br>96 | Proposed<br>Spaces<br>(Estimated)<br>95 | Proposed<br>Spaces<br>(Estimated)<br>122 | Proposed<br>Spaces<br>(Estimated)<br><b>154</b> |  |
| All                                           | 230                 | 20                                  | 12                               | 223                      | 1 | 50                                      | 55                                      | 122                                      | 154                                             |  |