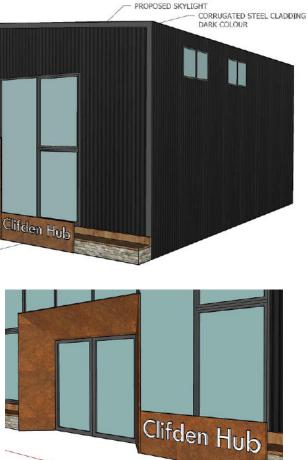

CORRUGATED STEEL CLADDING, DARK COLOUR CORTEN STEEL OR COLOUR-TREATED SIGNAGE STEEL SIDE ELEVATION - YARD **REAR ELEVATION - YARD** SCALE 1:100 SCALE 1:100 PROPOSED SKYLIGHT CORRUGATED STEEL CLADDING DARK COLOUR CORTEN STEEL ENTRANCE GATE PRIVATE ACCESS -STONE CLADDING PRIVATE ACCESS - SIGNAGE STONE CLADDING CORTEN STEEL ENTRANCE GATE Clifden Hub SIGNAGE ----REAR ELEVATION - YARD **REAR ELEVATION - YARD** 3D VISUAL 3D VISUAL OSB BOARD BOX SEATING - OPTIONAL STORAGE AREA BAR/RECEPTION STAIRCASE BOX SEATING 3D VISUAL <sup>/</sup> 3D VISUAL <sup>7</sup> 3D VISUAL

## MAIN ENTRANCE & LOCATION OF THE SIGNAGE

VISUAL

| 1 |         |       |      |             |         |              |          |     |
|---|---------|-------|------|-------------|---------|--------------|----------|-----|
|   | CLIENT: |       |      |             |         |              |          |     |
|   |         |       |      |             |         |              |          |     |
|   |         | -     |      |             |         |              |          |     |
|   |         |       |      |             |         |              |          |     |
|   | DATE:   | шшv   | 2022 |             | DRAWN:  |              | CHECKED: | FOM |
|   |         | JULY  | ZUZZ |             | AN AN   | 1            |          | EOM |
| 1 | SCALE:  | 1.100 |      |             |         |              |          |     |
|   |         | 1:100 | @ A3 |             |         |              |          |     |
|   | PROJECT | NO    |      | DRAWING NO. |         | REVISION NO. |          |     |
|   |         |       | 1909 |             | PP - 05 |              |          | R-  |
|   |         |       |      | 1           |         |              |          |     |
|   |         |       |      |             |         |              |          |     |
| 1 |         |       |      |             |         |              |          |     |